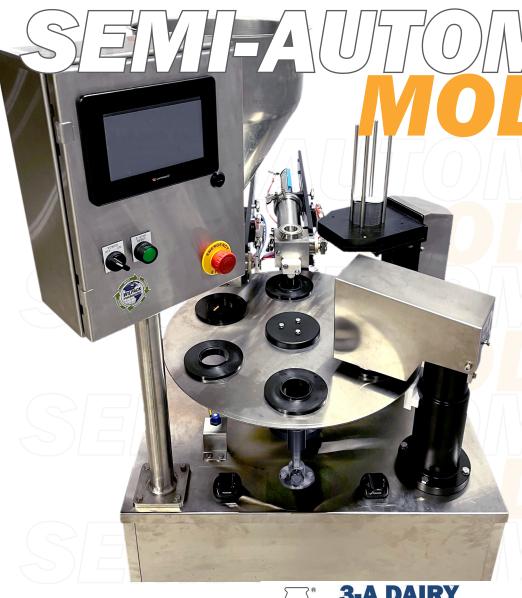

## TOOLING

- 51mm
- 60mm
- 75mm
- 115mm Regular Deli
- 115mm Heavywall Deli

The Model 75 boasts a lightning fast tooling change that takes less than 5 minutes and requires no tools!

This unit is also equipped with our new "E-Fill" technology, which is controlled through the HMI touchscreen. Allowing incremental, tool-less volume adjustments on the fly.