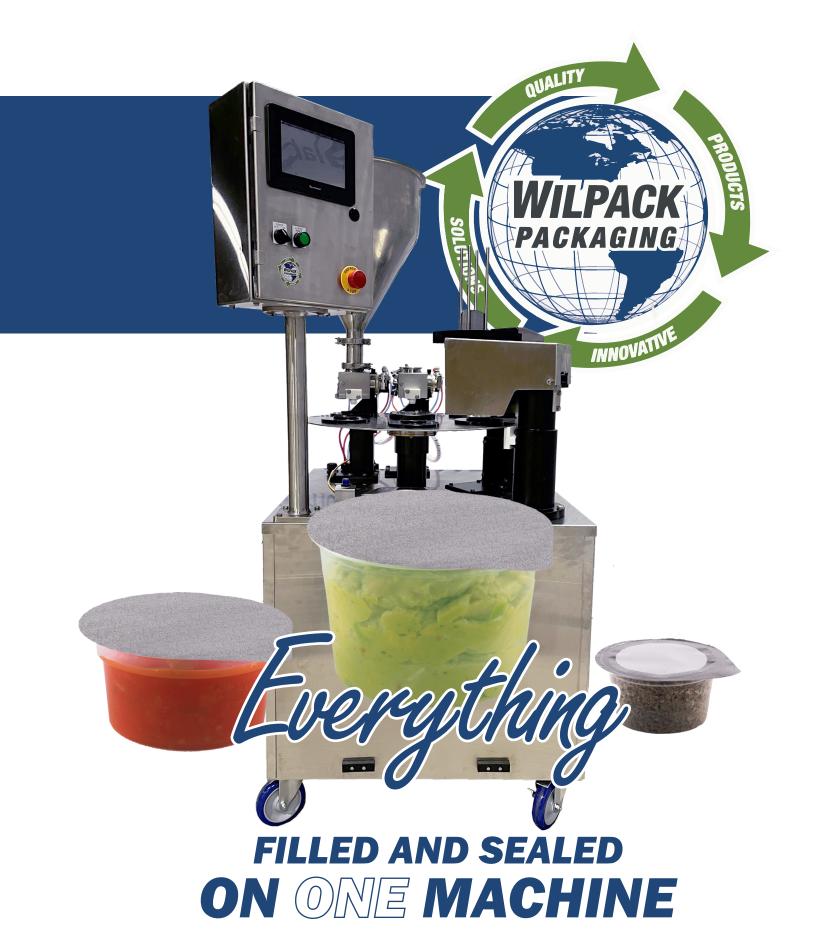

## FILL VOLUMES

0.375 oz.- 32 oz.

The Model 75 offers the benefits of higher production than our tabletop options with the same modular design as our highest production models in a smaller and more manageable package for smaller operations requiring a big impact. We call the Model 75 our "Mid-Volume" option as it offers a middle ground between the table top and high volume machines – specifically designed for small to medium production runs.

The Model 75 boasts a lightning fast tooling change that takes less than 5 minutes and requires no tools!

This unit is also equipped with our new "E-Fill" technology, which is controlled through the HMI touchscreen. Allowing incremental, tool-less volume adjustments on the fly.